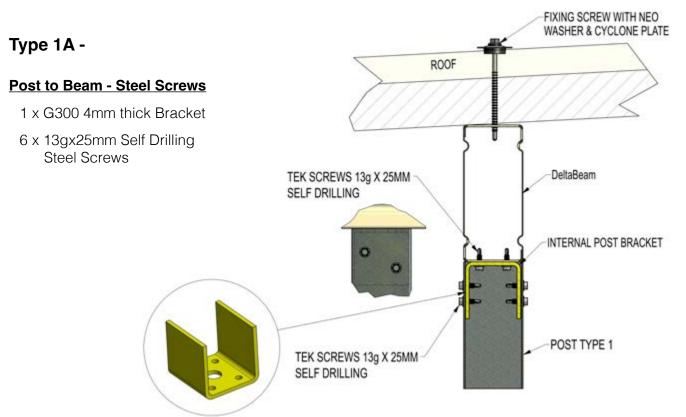

# **TYPE 1A POST KIT**

### Post to Beam - Hex Head Bolt

- 1 x G300 4mm thick Bracket
- 1 x M12 Gal Hex Head Bolt/Nut/ Washer, post to bracket
- 2 x 13g x 25mm Self Drilling Steel Screws

FIXING SCREW WITH NEO