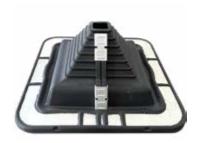

### **Foot Plate Cover**

Foot plate cover to suit both Type 3 & 4, 100mm posts

Die-cast aluminium mould

Powder Coated Finish

### **Foot Plate Cover**

Foot plate cover to suit both Type 3 & 4, 100mm posts.

Die-cast aluminium mould

Powder Coated Finish