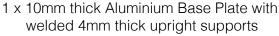

### **Base Plate**

- 1 x 10mm CFW thick Base Plate with welded G300 4mm thick upright support angles
- 2 x M12 Gal Hex Head Bolt/Nut/Washer, post to bracket
- 4 x M12 Gal Concrete fixing to footing

### **Foot Plate Cover**

Foot plate cover to suit both Type 3 & 4, 100mm posts

Die-cast aluminium mould

Powder Coated Finish