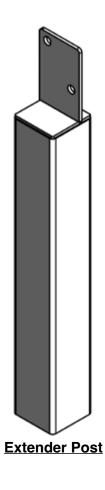

# **DELTA- EXTENDER ROOF POST KIT**

### **Delta - Extender Post Kit**

Available in 600mm & 800mm Consisting of: -

- 1 x 75mmx75mmx4mm SHS Galvanised Post
- 1 x Extender Foot Bracket
- 1 x Decktite Rubber Seal

**Decktite** 

Samuel Sa

### **Extender Foot Bracket**

- 1 x G300 4mm thick 65mm x 65mmx 170mm welded receiver upright
- 1 x G300 Fixing Plate 4mm thick x 145mm x 75mm welded to the receiver upright