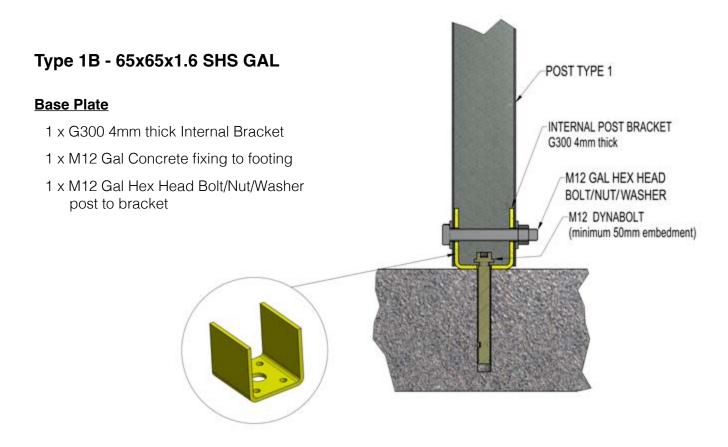

## **TYPE 1B POST KIT**

# Type 1B -

### Post to Beam - Hex Head Bolt

- 1 x G300 4mm thick Bracket
- 1 x M12 Gal Hex Head Bolt/Nut/ Washer, post to bracket
- 2 x 13g x 25mm Self Drilling Steel Screws

FIXING SCREW WITH NEO