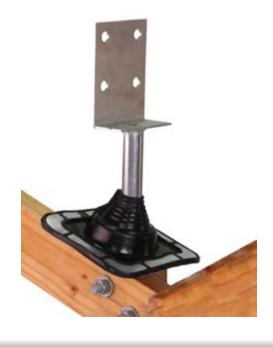

# **ROOF EXTENDA BRACKET**

### **MKII Roof Extenda Bracket**

Available in S300, S400 & S500 sizes Consisting of:-

- Top Bracket
- Bottom Bracket
- Locking Hex Nut
- FlashRite Weather Seal