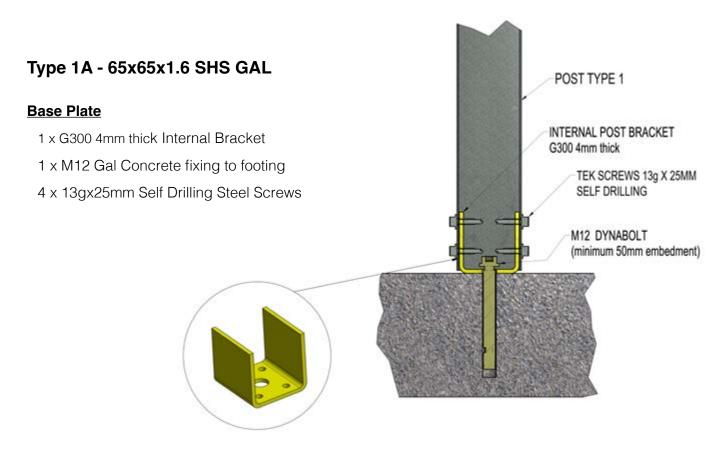

**POST KITS & EXTENDER POSTS** 



### AUSTRALIAN MADE FOR AN AUSTRALIAN LIFESTYLE

ABN: 11 147 861 292

Email: info@deltapanels.com

Website: www.deltapanels.com

Head Office: 731 Boundary Road, Richlands, Qld 4077 +61 7 3271 2170

Sydney Depot: 11 The Old Northern Road, Narellan, NSW 2567

+61 02 4611 7712

Version Date: 2024-04-23









# **TYPE 1A POST KIT**







## **TYPE 1B POST KIT**



# Type 1B -

### Post to Beam - Hex Head Bolt

- 1 x G300 4mm thick Bracket
- 1 x M12 Gal Hex Head Bolt/Nut/ Washer, post to bracket
- 2 x 13g x 25mm Self Drilling Steel Screws





FIXING SCREW WITH NEO

# TYPE 2A POST KIT EXTERNAL BASE PLATE



## Post to Beam

- 2 x M12 Gal Hex Head Bolt/Nut/Washer, beam to post
- 2 x Anti-crush Sleeve





# TYPE 2B POST KIT INTERNAL POST BRACKET





FIXING SCREW WITH NEO WASHER & CYCLONE PLATE

# **TYPE 3 POST KIT**

# Type 3 - 100x100x2.5 SHS GAL

### **Base Plate**

- 1 x 10mm CFW thick Base Plate with welded G300 4mm thick upright support angles
- 2 x M12 Gal Hex Head Bolt/Nut/Washer, post to bracket
- 4 x M12 Gal Concrete fixing to footing

### **Foot Plate Cover**

Foot plate cover to suit both Type 3 & 4, 100mm