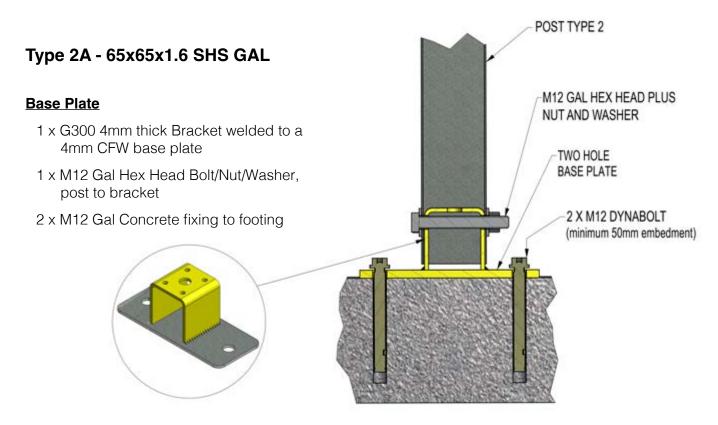

# TYPE 2A POST KIT EXTERNAL BASE PLATE

### **Base Plate**

- 1 x 10mm CFW thick Base Plate with welded G300 4mm thick upright support angles
- 2 x M12 Gal Hex Head Bolt/Nut/Washer, post to bracket
- 4 x M12 Gal Concrete fixing to footing