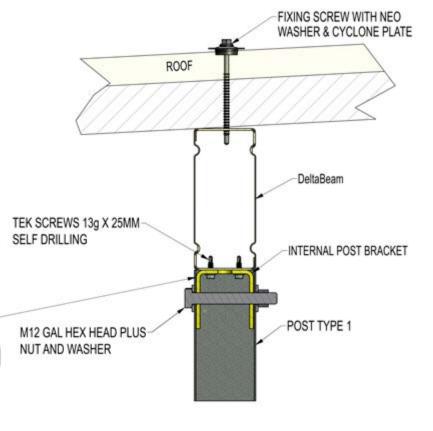

# **TYPE 1A POST KIT**

### Post to Beam - Hex Head Bolt

- 1 x G300 4mm thick Bracket
- 1 x M12 Gal Hex Head Bolt/Nut/ Washer, post to bracket
- 2 x 13g x 25mm Self Drilling Steel Screws

FIXING SCREW WITH NEO