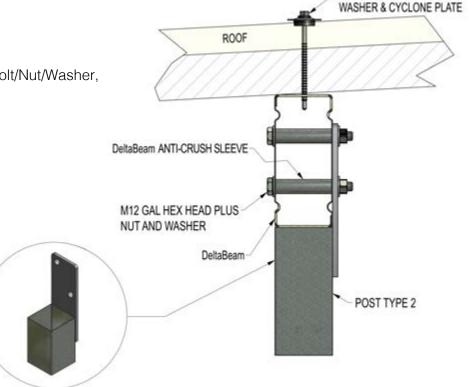

## Post to Beam

- 2 x M12 Gal Hex Head Bolt/Nut/Washer, beam to post
- 2 x Anti-crush Sleeve