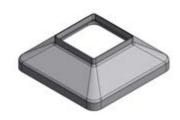

### **Base Plate**

- 1 x 10mm CFW thick Base Plate with welded G300 4mm thick upright support angles
- 2 x M12 Gal Hex Head Bolt/Nut/Washer, post to bracket
- 4 x M12 Gal Concrete fixing to footing

# h welded tangles sher, M12 GAL HEX HEAD PLUS NUT AND WASHER FOUR HOLE BASE PLATE 4x M12 DYNABOLT (minimum 75mm embedment)

# Type 4 - Aluminium Base Plate

- 2 x M12 Gal Hex Head Bolt/Nut/Washer post to bracket fixings
- 4 x M12 Gal Concrete Fixing to footings