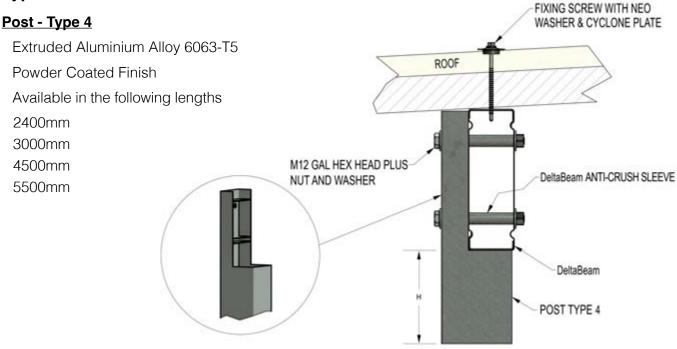

# COASTAL RANGE TYPE 4 POST KIT

### Type 4 - 100x100x2.5mm Aluminium

### Post to Beam

- 2 x M12 Gal Hex Head Bolt/Nut/Washer, beam to post
- 2 x Anti-crush sleeve