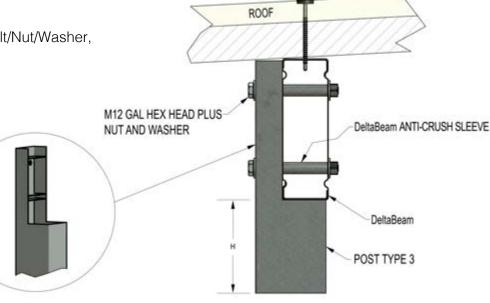

# **TYPE 3 POST KIT**

# Type 3 - 100x100x2.5 SHS GAL

### Post to Beam

- 2 x M12 Gal Hex Head Bolt/Nut/Washer, beam to post
- 2 x Anti-crush sleeve