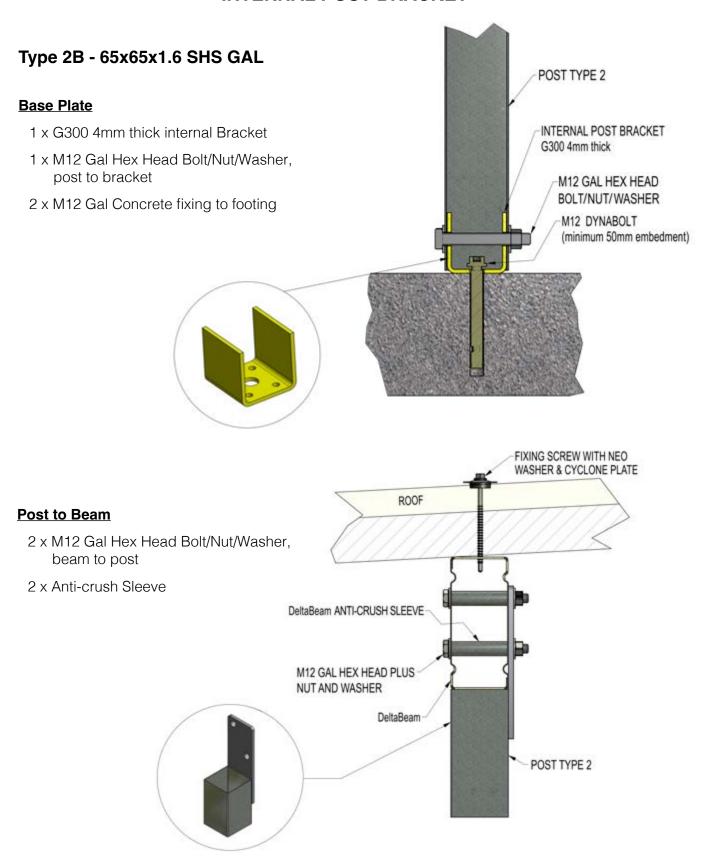

# TYPE 2B POST KIT INTERNAL POST BRACKET

FIXING SCREW WITH NEO WASHER & CYCLONE PLATE

### Post to Beam

- 2 x M12 Gal Hex Head Bolt/Nut/Washer, beam to post
- 2 x Anti-crush sleeve